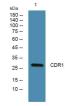

#### Images

Western blot analysis of lysates from KB cells, primary antibody was diluted at 1:1000, 4°C overnight

Storage -20°C for 1 year

> 501 Changsheng S Rd, Nanhu Dist, Jiaxing, Zhejiang, China Tel: 86 21 31007137 | E-mail: save@bt-laboratory.com | www.bt-laboratory.com