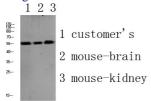

## Recommended Dilution

WB: 1: 500 - 1: 2000

ELISA: 1: 10000 - 1: 20000

Not yet tested in other applications.

Western blot analysis of various lysate, antibody was diluted at 1000. Secondary antibody was diluted

at 1:20000