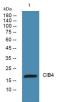

## Images

Western blot analysis of lysates from HCT116 cells, primary antibody was diluted at 1:1000,  $4^{\circ}\mathrm{C}$  overnight