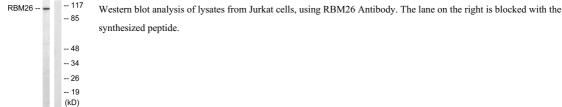

s produced against synthesized peptide derived from human RBM26. AA range:711-760

Mol wt 113597

Species reactivity Human, Mouse

**Clonality** Polyclonal

Recommended application WB, IHC-p, ELISA

Concentration 1 mg/ml

Full name RBM26 Antibody

Synonyms RBM26; C13orf10; RNA-binding protein 26; CTCL tumor antigen se70-2; RNA-binding motif protein 26

This product is for research use only, not for use in human, therapeutic or diagnostic procedure.

## Background

RBM26 (RNA Binding Motif Protein 26) is a Protein Coding gene. GO annotations related to this gene include nucleic acid binding and nucleotide binding. An important paralog of this gene is ENSG00000275740.

### **Recommended Dilution**

WB: 1: 500 - 1: 2000 ELISA: 1: 10000

Not yet tested in other applications.

#### **Images**



## Storage

-20°C for one year