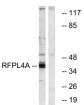

## **Images**

Western Blot analysis of various cells using RFPL4A Polyclonal Antibody

Western blot analysis of the lysates from HeLa cells using RFPL4A antibody.

Western blot analysis of lysates from HUVEC cells, using RFPL4A Antibody. The lane on the right is blocked with the synthesized peptide.