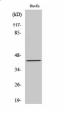

## **Images**

Western Blot analysis of various cells using RFPL4A Polyclonal Antibody

Western blot analysis of the lysates from HeLa cells using RFPL4A antibody.

Western blot analysis of lysates from HUVEC cells, using RFPL4A Antibody. The lane on the right is blocked with the synthesized peptide.