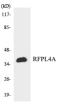

## **Images**

Western Blot analysis of various cells using RFPL4A Polyclonal Antibody

Western blot analysis of the lysates from HeLa cells using RFPL4A antibody.

Western blot analysis of lysates from HUVEC cells, using RFPL4A Antibody. The lane on the right is blocked with the synthesized peptide.