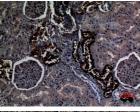

## **Images**

Immunohistochemical analysis of paraffin-embedded human-kidney, antibody was diluted at 1:100

Immunohistochemical analysis of paraffin-embedded human-kidney, antibody was diluted at 1:100

Western Blot analysis of extracts from Jurkat, K562 cells, using RhCG Polyclonal Antibody. Secondary antibody was diluted at 1:20000