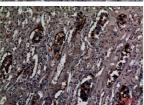

## **Images**

Immunohistochemical analysis of paraffin-embedded human-kidney, antibody was diluted at 1:100

Immunohistochemical analysis of paraffin-embedded human-kidney, antibody was diluted at 1:100

Western Blot analysis of extracts from Jurkat, K562 cells, using RhCG Polyclonal Antibody. Secondary antibody was diluted at 1:20000