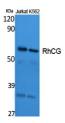

## **Images**

Immunohistochemical analysis of paraffin-embedded human-kidney, antibody was diluted at 1:100

Immunohistochemical analysis of paraffin-embedded human-kidney, antibody was diluted at 1:100

Western Blot analysis of extracts from Jurkat, K562 cells, using RhCG Polyclonal Antibody. Secondary antibody was diluted at 1:20000