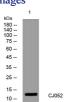

# Images

Western blot analysis of lysates from Hela cells, primary antibody was diluted at 1:1000, 4°C overnight