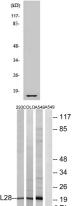

#### **Images**

Western Blot analysis of various cells using Ribosomal Protein L28 Polyclonal Antibody diluted at 1:2000

Western blot analysis of lysates from A549, 293, and COLO cells, using RPL28 Antibody. The lane on the right is blocked with the synthesized peptide.