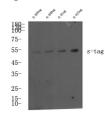

#### Images

Storage -20°C for 1 year Western blot analysis of S-Tag fusion protein at 0.05-0.15ug, 4°C overnight, secondary antibody was diluted at 1:10000, 37°C 1hour.

501 Changsheng S Rd, Nanhu Dist, Jiaxing, Zhejiang, China Tel: 86 21 31007137 | E-mail: save@bt-laboratory.com | www.bt-laboratory.com