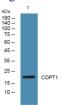

#### **Images**

Western blot analysis of lysates from PC12 cells, primary antibody was diluted at 1:1000, 4°C overnight