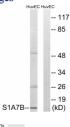

blocked with the synthesized peptide.

48-34-26-

Western blot analysis of the lysates from HepG2 cells using S100A7L2 antibody.

Western Blot analysis of HuvEc cells using S-100A7L2 Polyclonal Antibody