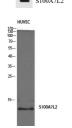

#### **Recommended Dilution**

WB: 1: 500 - 1: 2000 ELISA: 1: 10000

Not yet tested in other applications.

 $We stern \ blot \ analysis \ of \ lysates \ from \ HUVEC \ cells, using \ S100A7L2 \ Antibody. \ The \ lane \ on \ the \ right \ is$ 

blocked with the synthesized peptide.

48-34-26-

Western blot analysis of the lysates from HepG2 cells using S100A7L2 antibody.

Western Blot analysis of HuvEc cells using S-100A7L2 Polyclonal Antibody