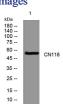

# Images

Western blot analysis of lysates from AD293 cells, primary antibody was diluted at 1:1000, 4°C overnight