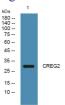

#### **Images**

Western blot analysis of lysates from A431 cells, primary antibody was diluted at 1:1000, 4°C overnight