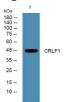

# **Images**

Western blot analysis of lysates from U2OS cells, primary antibody was diluted at 1:1000, 4°C overnight