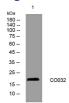

## Images

Western blot analysis of lysates from VEC cells, primary antibody was diluted at 1:1000, 4°C overnight

Storage -20°C for 1 year

> 501 Changsheng S Rd, Nanhu Dist, Jiaxing, Zhejiang, China Tel: 86 21 31007137 | E-mail: save@bt-laboratory.com | www.bt-laboratory.com