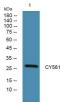

#### **Images**

Western blot analysis of lysates from U2OS cells, primary antibody was diluted at 1:1000,  $4^{\circ}$ C overnight