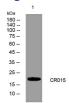

## Images

Western blot analysis of lysates from VEC cells, primary antibody was diluted at 1:1000, 4°C overnight

Storage -20°C for 1 year

> 501 Changsheng S Rd, Nanhu Dist, Jiaxing, Zhejiang, China Tel: 86 21 31007137 | E-mail: save@bt-laboratory.com | www.bt-laboratory.com