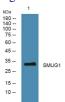

## Images

Western blot analysis of lysates from Jarkat cells, primary antibody was diluted at 1:1000, 4° over night