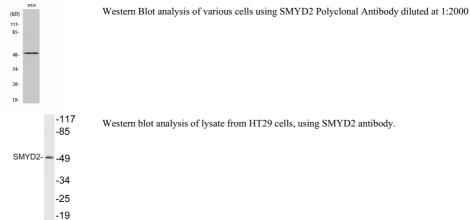

ost Rabbit

Isotype IgG

Size 20ul, 50ul, 100ul

Immunogen The antiserum was produced against synthesized peptide derived from human SMYD2. AA range:99-148

Mol wt 49688

Species reactivity Human, Mouse, Rat

Clonality Polyclonal

Recommended application WB, ELISA

Concentration 1 mg/ml

Full name SMYD2 Antibody

Synonyms SMYD2; KMT3C; N-lysine methyltransferase SMYD2; HSKM-B; Histone methyltransferase SMYD2;

Lysine N-methyltransferase 3C; SET and MYND domain-containing protein 2

This product is for research use only, not for use in human, therapeutic or diagnostic procedure.

## Background

SET domain-containing proteins, such as SMYD2, catalyze lysine methylation.

## **Recommended Dilution**

WB: 1: 500 - 1: 2000 ELISA: 1: 10000

Not yet tested in other applications.

### **Images**



#### Storage

-20°C for one year