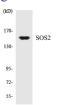

#### **Images**

Western blot analysis of the lysates from HT-29 cells using SOS2 antibody.

Western blot analysis of SOS2 Antibody. The lane on the right is blocked with the SOS2 peptide.