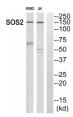

#### **Images**

Western blot analysis of the lysates from HT-29 cells using SOS2 antibody.

Western blot analysis of SOS2 Antibody. The lane on the right is blocked with the SOS2 peptide.