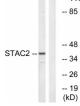

## Images

Western blot analysis of lysates from K562 cells, using STAC2 Antibody. The lane on the right is blocked with the synthesized peptide.