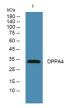

## Images

Western blot analysis of lysates from U2OS cells, primary antibody was diluted at 1:1000, 4°C overnight

Storage -20°C for 1 year

> 501 Changsheng S Rd, Nanhu Dist, Jiaxing, Zhejiang, China Tel: 86 21 31007137 | E-mail: save@bt-laboratory.com | www.bt-laboratory.com