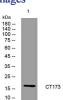

## Images

Western blot analysis of lysates from MCF-7 cells, primary antibody was diluted at 1:1000, 4°C overnight