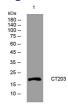

## Images

Western blot analysis of lysates from 293T cells, primary antibody was diluted at 1:1000, 4°C overnight

Storage -20°C for 1 year

> 501 Changsheng S Rd, Nanhu Dist, Jiaxing, Zhejiang, China Tel: 86 21 31007137 | E-mail: save@bt-laboratory.com | www.bt-laboratory.com