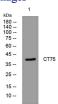

# Images

Western blot analysis of lysates from MCF-7 cells, primary antibody was diluted at 1:1000, 4°C overnight