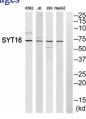

#### Recommended Dilution

WB: 1: 500 - 1: 2000 ELISA: 1: 40000

Not yet tested in other applications.

Images

Western blot analysis of SYT16 Antibody. The lane on the right is blocked with the SYT16 peptide.

SYT16

48342619-

Western blot analysis of the lysates from HepG2 cells using SYT16 antibody.