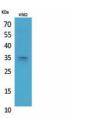

# Images

Immunohistochemical analysis of paraffin-embedded human-lung, antibody was diluted at 1:100

Immunohistochemical analysis of paraffin-embedded human-liver, antibody was diluted at 1:100

Western Blot analysis of K562 cells using Syntaxin 1 Polyclonal Antibody. Secondary antibody was diluted at 1:20000