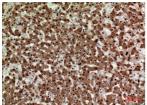

# Images

Immunohistochemical analysis of paraffin-embedded human-lung, antibody was diluted at 1:100

Immunohistochemical analysis of paraffin-embedded human-liver, antibody was diluted at 1:100

Western Blot analysis of K562 cells using Syntaxin 1 Polyclonal Antibody. Secondary antibody was diluted at 1:20000

 $Immun ohistochemical\ analysis\ of\ paraffin-embedded\ human-liver,\ antibody\ was\ diluted\ at\ 1:100$ 

Immunohistochemical analysis of paraffin-embedded human-lung, antibody was diluted at 1:100