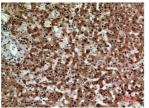

# Images

Immunohistochemical analysis of paraffin-embedded human-lung, antibody was diluted at 1:100

Immunohistochemical analysis of paraffin-embedded human-liver, antibody was diluted at 1:100

Western Blot analysis of K562 cells using Syntaxin 1 Polyclonal Antibody. Secondary antibody was diluted at 1:20000

 $Immun ohistochemical\ analysis\ of\ paraffin-embedded\ human-liver,\ antibody\ was\ diluted\ at\ 1:100$ 

Immunohistochemical analysis of paraffin-embedded human-lung, antibody was diluted at 1:100