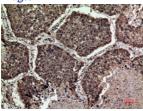

# Images

Immunohistochemical analysis of paraffin-embedded human-lung, antibody was diluted at 1:100

Immunohistochemical analysis of paraffin-embedded human-liver, antibody was diluted at 1:100

Western Blot analysis of K562 cells using Syntaxin 1 Polyclonal Antibody. Secondary antibody was diluted at 1:20000

 $Immun ohistochemical\ analysis\ of\ paraffin-embedded\ human-liver,\ antibody\ was\ diluted\ at\ 1:100$ 

Immunohistochemical analysis of paraffin-embedded human-lung, antibody was diluted at 1:100