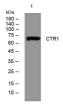

## Images

Western blot analysis of lysates from KB cells, primary antibody was diluted at 1:1000, 4°C overnight

Storage -20°C for 1 year

> 501 Changsheng S Rd, Nanhu Dist, Jiaxing, Zhejiang, China Tel: 86 21 31007137 | E-mail: save@bt-laboratory.com | www.bt-laboratory.com