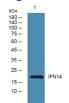

# Images

Western blot analysis of lysates from PC12 cells, primary antibody was diluted at 1:1000, 4°C overnight

Storage -20°C for 1 year

501 Changsheng S Rd, Nanhu Dist, Jiaxing, Zhejiang, China Tel: 86 21 31007137 | E-mail: save@bt-laboratory.com | www.bt-laboratory.com