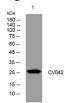

## Images

Western blot analysis of lysates from VEC cells, primary antibody was diluted at 1:1000, 4°C overnight

Storage -20°C for 1 year

> 501 Changsheng S Rd, Nanhu Dist, Jiaxing, Zhejiang, China Tel: 86 21 31007137 | E-mail: save@bt-laboratory.com | www.bt-laboratory.com