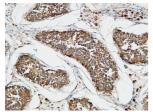

## Images

Western Blot analysis of various cells using TACC3 Polyclonal Antibody

Immunohistochemical analysis of paraffin-embedded Human testis. 1, Antibody was diluted at  $1:100(4^{\circ} \text{ overnight})$ . 2, High-pressure and temperature EDTA, pH8.0 was used for antigen retrieval. 3,Secondary antibody was diluted at 1:200(room temperature, 30min).

Immunohistochemical analysis of paraffin-embedded Human testis. 1, Antibody was diluted at 1:100(4° overnight). 2, High-pressure and temperature EDTA, pH8.0 was used for antigen retrieval. 3,Secondary antibody was diluted at 1:200(room temperature, 30min).

Immunohistochemical analysis of paraffin-embedded Human testis. 1, Antibody was diluted at  $1:100(4^{\circ} \text{ overnight})$ . 2, High-pressure and temperature EDTA, pH8.0 was used for antigen retrieval. 3,Secondary antibody was diluted at 1:200(room temperature, 30min).