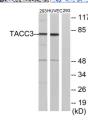

Western blot analysis of lysates from 293 and HUVEC cells, using TACC3 Antibody. The lane on the right is blocked with the synthesized peptide.