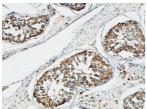

## Images

Western Blot analysis of various cells using TACC3 Polyclonal Antibody

Immunohistochemical analysis of paraffin-embedded Human testis. 1, Antibody was diluted at  $1:100(4^{\circ} \text{ overnight})$ . 2, High-pressure and temperature EDTA, pH8.0 was used for antigen retrieval. 3,Secondary antibody was diluted at 1:200(room temperature, 30min).

Immunohistochemical analysis of paraffin-embedded Human testis. 1, Antibody was diluted at 1:100(4° overnight). 2, High-pressure and temperature EDTA, pH8.0 was used for antigen retrieval. 3,Secondary antibody was diluted at 1:200(room temperature, 30min).

Immunohistochemical analysis of paraffin-embedded Human testis. 1, Antibody was diluted at  $1:100(4^{\circ} \text{ overnight})$ . 2, High-pressure and temperature EDTA, pH8.0 was used for antigen retrieval. 3,Secondary antibody was diluted at 1:200(room temperature, 30min).