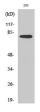

## Images

Western Blot analysis of various cells using TACC3 Polyclonal Antibody

Immunohistochemical analysis of paraffin-embedded Human testis. 1, Antibody was diluted at  $1:100(4^{\circ} \text{ overnight})$ . 2, High-pressure and temperature EDTA, pH8.0 was used for antigen retrieval. 3,Secondary antibody was diluted at 1:200(room temperature, 30min).

Western blot analysis of lysates from 293 and HUVEC cells, using TACC3 Antibody. The lane on the right is blocked with the synthesized peptide.