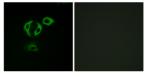

Immunofluorescence analysis of A549 cells, using TACC3 Antibody. The picture on the right is blocked with the synthesized peptide.

Immunohistochemistry analysis of paraffin-embedded human tonsil tissue, using TACC3 Antibody. The picture on the right is blocked with the synthesized peptide.