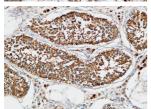

## Images

Western Blot analysis of various cells using TACC3 Polyclonal Antibody

Immunohistochemical analysis of paraffin-embedded Human testis. 1, Antibody was diluted at  $1:100(4^{\circ} \text{ overnight})$ . 2, High-pressure and temperature EDTA, pH8.0 was used for antigen retrieval. 3,Secondary antibody was diluted at 1:200(room temperature, 30min).

Immunohistochemical analysis of paraffin-embedded Human testis. 1, Antibody was diluted at 1:100(4° overnight). 2, High-pressure and temperature EDTA, pH8.0 was used for antigen retrieval. 3,Secondary antibody was diluted at 1:200(room temperature, 30min).

Immunohistochemical analysis of paraffin-embedded Human testis. 1, Antibody was diluted at  $1:100(4^{\circ} \text{ overnight})$ . 2, High-pressure and temperature EDTA, pH8.0 was used for antigen retrieval. 3,Secondary antibody was diluted at 1:200(room temperature, 30min).