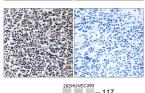

## Images

Western Blot analysis of various cells using TACC3 Polyclonal Antibody

Immunohistochemical analysis of paraffin-embedded Human testis. 1, Antibody was diluted at  $1:100(4^{\circ} \text{ overnight})$ . 2, High-pressure and temperature EDTA, pH8.0 was used for antigen retrieval. 3,Secondary antibody was diluted at 1:200(room temperature, 30min).

Immunohistochemical analysis of paraffin-embedded Human testis. 1, Antibody was diluted at 1:100(4° overnight). 2, High-pressure and temperature EDTA, pH8.0 was used for antigen retrieval. 3,Secondary antibody was diluted at 1:200(room temperature, 30min).

Immunohistochemical analysis of paraffin-embedded Human testis. 1, Antibody was diluted at  $1:100(4^{\circ} \text{ overnight})$ . 2, High-pressure and temperature EDTA, pH8.0 was used for antigen retrieval. 3,Secondary antibody was diluted at 1:200(room temperature, 30min).