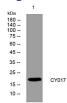

## Images

Western blot analysis of lysates from MDA-MB cells, primary antibody was diluted at 1:1000, 4°C overnight

Storage -20°C for 1 year

> 501 Changsheng S Rd, Nanhu Dist, Jiaxing, Zhejiang, China Tel: 86 21 31007137 | E-mail: save@bt-laboratory.com | www.bt-laboratory.com