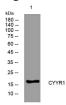

#### Images

Storage -20°C for 1 year

Western blot analysis of lysates from CACO2 cells, primary antibody was diluted at 1:1000, 4°C overnight

501 Changsheng S Rd, Nanhu Dist, Jiaxing, Zhejiang, China Tel: 86 21 31007137 | E-mail: save@bt-laboratory.com | www.bt-laboratory.com