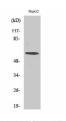

#### **Images**

Western Blot analysis of various cells using TCP-1 ζ Polyclonal Antibody diluted at 1:500

Immunohistochemistry analysis of paraffin-embedded human breast carcinoma tissue, using CCT6A Antibody. The picture on the right is blocked with the synthesized peptide.