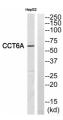

Western blot analysis of CCT6A Antibody. The lane on the right is blocked with the CCT6A peptide.