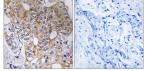

#### **Images**

Western Blot analysis of various cells using TCP-1 ζ Polyclonal Antibody diluted at 1:500

Immunohistochemistry analysis of paraffin-embedded human breast carcinoma tissue, using CCT6A Antibody. The picture on the right is blocked with the synthesized peptide.