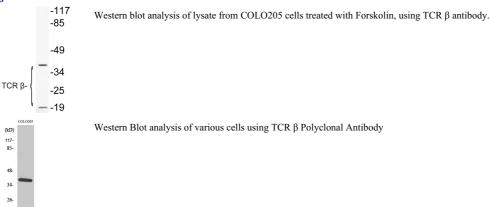

08904

**Host** Rabbit

Isotype IgG

Size 20ul, 50ul, 100ul

Immunogen The antiserum was produced against synthesized peptide derived from human TCR beta. AA range:66-115

Mol wt 19885

Species reactivity Human

**Clonality** Polyclonal

Recommended application WB, ELISA

Concentration 1 mg/ml

Full name TCR beta Antibody

Synonyms TRBC1; T-cell receptor beta-1 chain C region

This product is for research use only, not for use in human, therapeutic or diagnostic procedure.

### Background

TRBC1 (T Cell Receptor Beta Constant 1) is a Protein Coding gene. Among its related pathways are Immune System and CD28 costimulation. An important paralog of this gene is TRBC2.

#### **Recommended Dilution**

WB: 1: 500 - 1: 2000 ELISA: 1: 10000

Not yet tested in other applications.

#### **Images**



# Storage

-20°C for one year