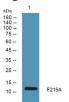

## **Images**

Western blot analysis of lysates from HCT116 cells, primary antibody was diluted at 1:1000, 4°C overnight