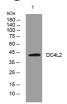

## Images

Western blot analysis of lysates from VEC cells, primary antibody was diluted at 1:1000, 4°C overnight

Storage -20°C for 1 year

> 501 Changsheng S Rd, Nanhu Dist, Jiaxing, Zhejiang, China Tel: 86 21 31007137 | E-mail: save@bt-laboratory.com | www.bt-laboratory.com