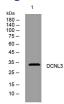

#### Images

Western blot analysis of lysates from HpeG2 cells, primary antibody was diluted at 1:1000, 4°C overnight

Storage -20°C for 1 year

> 501 Changsheng S Rd, Nanhu Dist, Jiaxing, Zhejiang, China Tel: 86 21 31007137 | E-mail: save@bt-laboratory.com | www.bt-laboratory.com