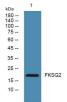

# Images

Western blot analysis of lysates from HCT116 cells, primary antibody was diluted at 1:1000, 4°C overnight