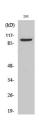

Western Blot analysis of various cells using TRAP100 Polyclonal Antibody diluted at 1:1000. Secondary antibody was diluted at 1:20000 cells nucleus.