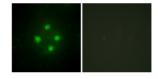

#### Images

Immunofluorescence analysis of HUVEC cells, using MED24 Antibody. The picture on the right is blocked with the synthesized peptide.

Western blot analysis of lysates from 293 cells, using MED24 Antibody. The lane on the right is blocked with the synthesized peptide.