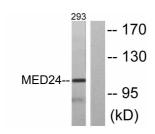

#### Images

Immunofluorescence analysis of HUVEC cells, using MED24 Antibody. The picture on the right is blocked with the synthesized peptide.

Western blot analysis of lysates from 293 cells, using MED24 Antibody. The lane on the right is blocked with the synthesized peptide.