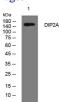

## Images

Western blot analysis of lysates from Hela cells, primary antibody was diluted at 1:1000, 4°C overnight