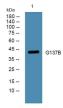

## Images

Western blot analysis of lysates from HCT116 cells, primary antibody was diluted at 1:1000, 4°C overnight

Storage -20°C for 1 year

> 501 Changsheng S Rd, Nanhu Dist, Jiaxing, Zhejiang, China Tel: 86 21 31007137 | E-mail: save@bt-laboratory.com | www.bt-laboratory.com