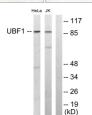

#### **Images**

Western Blot analysis of Jurkat cells using UBF-1 Polyclonal Antibody. Secondary antibody was diluted at 1:20000 cells nucleus.

Western Blot analysis of various cells using UBF-1 Polyclonal Antibody. Secondary antibody was diluted at 1:20000 cells nucleus.