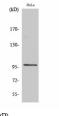

#### **Images**

Western Blot analysis of Jurkat cells using UBF-1 Polyclonal Antibody. Secondary antibody was diluted at 1:20000 cells nucleus.

Western Blot analysis of various cells using UBF-1 Polyclonal Antibody. Secondary antibody was diluted at 1:20000 cells nucleus.