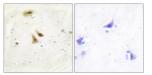

Immunohistochemistry analysis of paraffin-embedded human brain tissue, using UBF1 Antibody. The picture on the right is blocked with the synthesized peptide.

Western blot analysis of lysates from HeLa and Jurkat cells, using UBF1 Antibody. The lane on the right is blocked with the synthesized peptide.