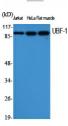

Immunohistochemistry analysis of paraffin-embedded human brain tissue, using UBF1 Antibody. The picture on the right is blocked with the synthesized peptide.

Western blot analysis of lysates from HeLa and Jurkat cells, using UBF1 Antibody. The lane on the right is blocked with the synthesized peptide.