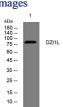

# **Images**

Western blot analysis of lysates from AD293 cells, primary antibody was diluted at 1:1000, 4°C overnight