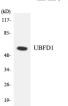

#### **Images**

Western blot analysis of lysates from K562 cells, using UBFD1 Antibody. The lane on the right is blocked

Western blot analysis of the lysates from COLO205 cells using UBFD1 antibody.