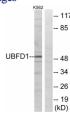

#### **Images**

Western blot analysis of lysates from K562 cells, using UBFD1 Antibody. The lane on the right is blocked

Western blot analysis of the lysates from COLO205 cells using UBFD1 antibody.