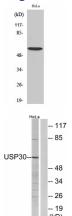

#### **Images**

Western Blot analysis of various cells using USP30 Polyclonal Antibody. Secondary antibody was diluted at 1:20000

Western blot analysis of lysates from HeLa cells, using USP30 Antibody. The lane on the right is blocked with the synthesized peptide.