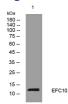

## Images

Storage -20°C for 1 year

Western blot analysis of lysates from 293T cells, primary antibody was diluted at 1:1000, 4°C overnight

501 Changsheng S Rd, Nanhu Dist, Jiaxing, Zhejiang, China Tel: 86 21 31007137 | E-mail: save@bt-laboratory.com | www.bt-laboratory.com