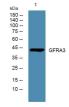

## Images

Western blot analysis of lysates from KB cells, primary antibody was diluted at 1:1000, 4°C overnight

Storage -20°C for 1 year

> 501 Changsheng S Rd, Nanhu Dist, Jiaxing, Zhejiang, China Tel: 86 21 31007137 | E-mail: save@bt-laboratory.com | www.bt-laboratory.com