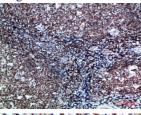

# Images

Immunohistochemical analysis of paraffin-embedded human-tonsil, antibody was diluted at 1:200

 $Immun ohistochemical \ analysis \ of paraffin-embedded \ human-breast-cancer, \ antibody \ was \ diluted \ at 1:200$ 

Western Blot analysis of Hela cells using Vimentin Polyclonal Antibody diluted at 1:500. Secondary antibody was diluted at 1:20000

 $Immun ohistochemical\ analysis\ of\ paraffin-embedded\ human-tonsil,\ antibody\ was\ diluted\ at\ 1:200$ 