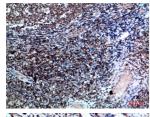

# Images

Immunohistochemical analysis of paraffin-embedded human-tonsil, antibody was diluted at 1:200

 $Immun ohistochemical \ analysis \ of paraffin-embedded \ human-breast-cancer, \ antibody \ was \ diluted \ at 1:200$ 

Immunohistochemical analysis of paraffin-embedded human-breast-cancer, antibody was diluted at 1:200