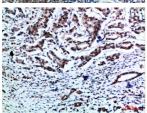

Western Blot analysis of Hela cells using Vimentin Polyclonal Antibody diluted at 1:500. Secondary antibody was diluted at 1:20000

 $Immun ohistochemical\ analysis\ of\ paraffin-embedded\ human-tonsil,\ antibody\ was\ diluted\ at\ 1:200$ 

Immunohistochemical analysis of paraffin-embedded human-breast-cancer, antibody was diluted at 1:200