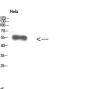

Western Blot analysis of Hela cells using Vimentin Polyclonal Antibody diluted at 1:500. Secondary antibody was diluted at 1:20000

 $Immun ohistochemical\ analysis\ of\ paraffin-embedded\ human-tonsil,\ antibody\ was\ diluted\ at\ 1:200$ 