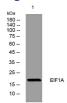

## Images

Western blot analysis of lysates from U2OS cells, primary antibody was diluted at 1:1000, 4°C overnight

Storage -20°C for 1 year

> 501 Changsheng S Rd, Nanhu Dist, Jiaxing, Zhejiang, China Tel: 86 21 31007137 | E-mail: save@bt-laboratory.com | www.bt-laboratory.com